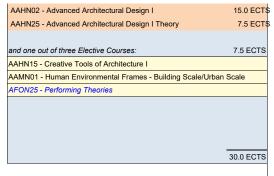

## MASTER'S PROGRAMME IN ARCHITECTURE (MARK) 120 ECTS CREDITS 2019/20

with a specialization in 1 semester 2 semester 3 semester

Human Shelter/ Urban Space

| ABAN11 - Urban Shelter                       | 15.0 ECTS |
|----------------------------------------------|-----------|
| ABAN06 - Urban Shelter, Theory               | 7.5 ECTS  |
| and one out of three Elective Courses:       | 7.5 ECTS  |
| AAHN15 - Creative Tools of Architecture I    | 7.3 EC13  |
| ABAN15 - Climate Smart Arch and Urban Design |           |
| AFON30 - Architecture as Temporal Landscape  |           |
|                                              |           |
|                                              |           |
|                                              |           |
|                                              |           |
|                                              | 30.0 ECTS |

4 semester

Please note!

During your education at the Masters Programme in Architecture you have to choose one of the more theoretical elective courses: either AFON25 - Performing Theories, 7.5 ECTS, or AFON30 - Architecture as Temporal Landscape, 7.5 ECTS.