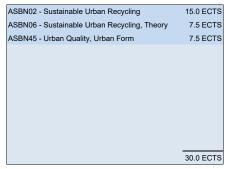

## MASTER'S PROGRAMME IN ARCHITECTURE (MARK) 120 ECTS CREDITS 2019/20

with a specialization in 1 semester 2 semester 3 semester

Human Shelter/ Urban Space

| ABAN11 - Urban Shelter                       | 15.0 ECTS |
|----------------------------------------------|-----------|
| ABAN06 - Urban Shelter, Theory               | 7.5 ECTS  |
| and one out of three Elective Courses:       | 7.5 ECTS  |
| AAHN15 - Creative Tools of Architecture I    | 7.3 EC13  |
| ABAN15 - Climate Smart Arch and Urban Design |           |
| AFON30 - Architecture as Temporal Landscape  |           |
|                                              |           |
|                                              |           |
|                                              |           |
|                                              |           |
|                                              | 30.0 ECTS |